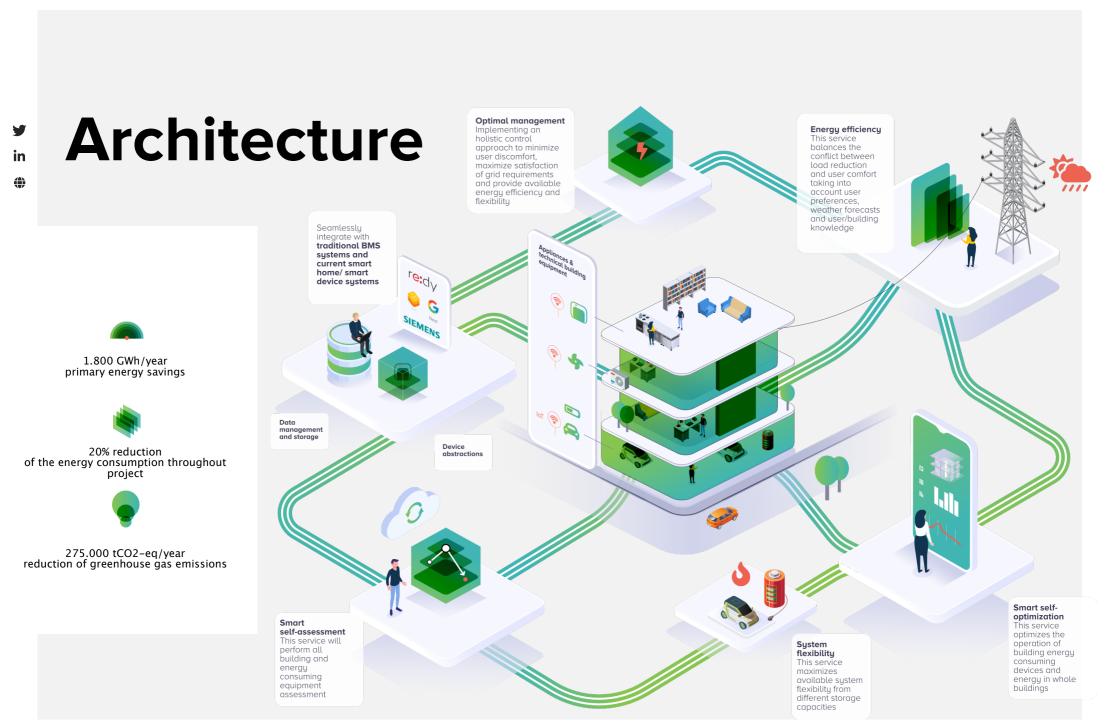

## SATO

SATO will implement a cloud-based platform that can perform self-assessment and optimization of energy consuming devices in a building. This platform will use an

artificial intelligence approach combined with 3D BIM based visualization to provide an accurate vision of the real-life energy performance of buildings and

#### **SATO** will develop

A state-of-the-art building energy assessment and optimization platform

Solutions that, independently of the building type, can provide

A mobile application that combines building equipment control and information services